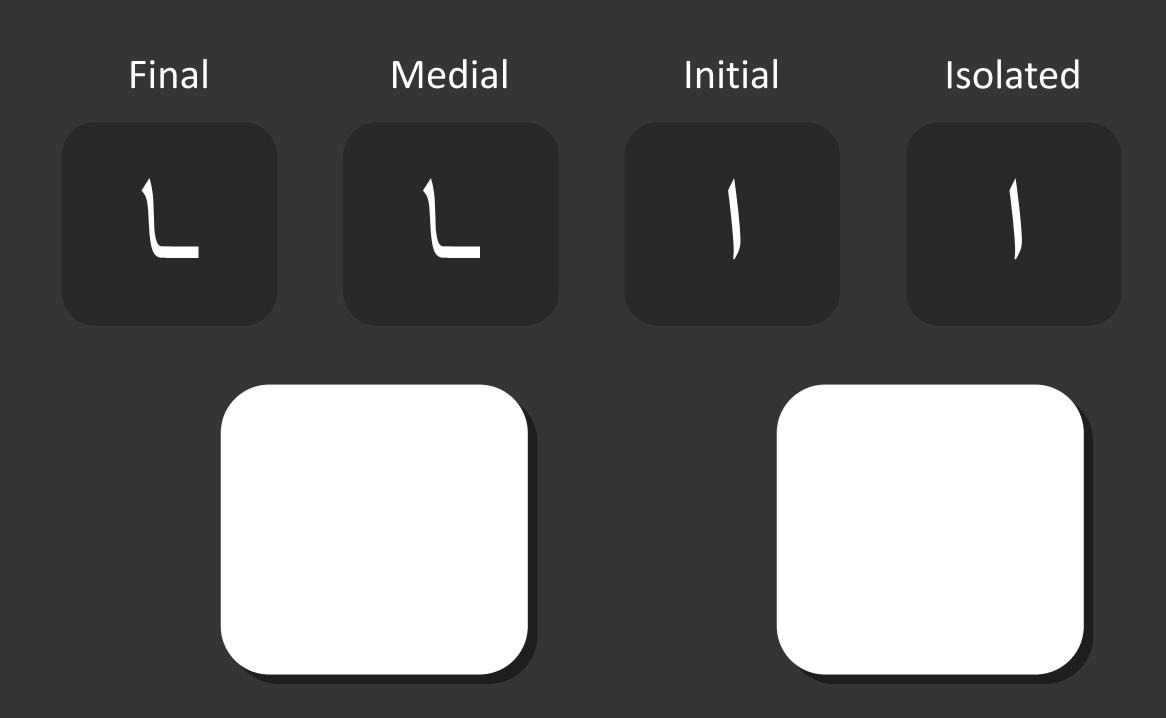

#### Letter forms

Isolated

Only connect to the previous letter

Initial

ادذرزو

Medial

مات

Final