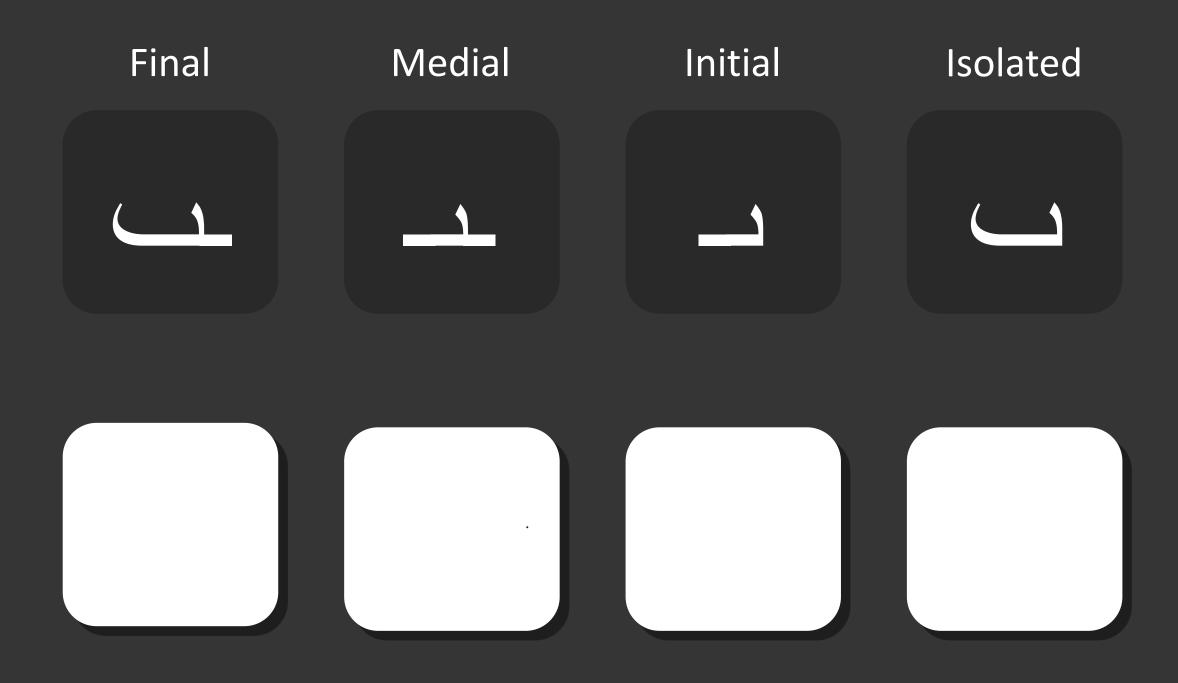

#### Letter forms

Isolated

Only connect to the previous letter

Initial

ادذرزو

Medial

مات

Final