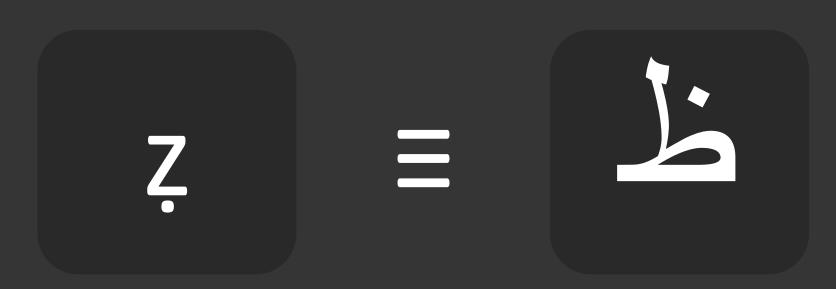

## Taa' family

16. ṭaa'

Similar to t in stall with the throat constricted.

## 17. zaad

Approximated with th as in fa**th**er but with the throat constricted