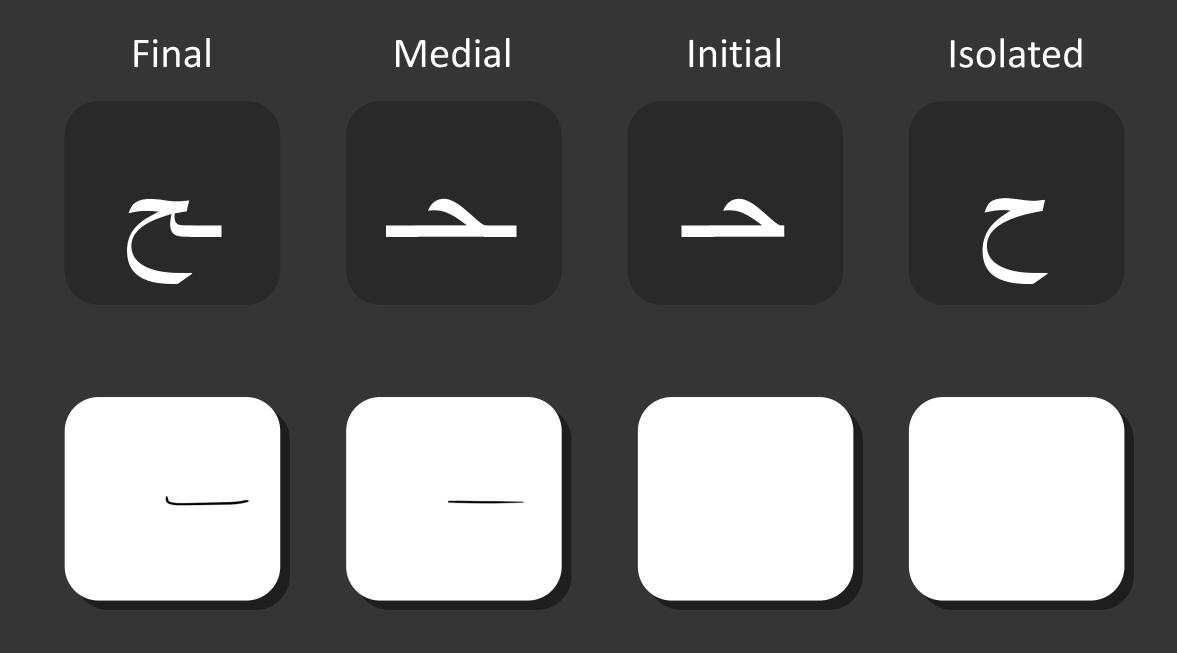

#### Letter forms

Isolated

Only connect to the previous letter

Initial

ادذرزو

Medial

مات

Final

#### 5. Jeem

As in gym.