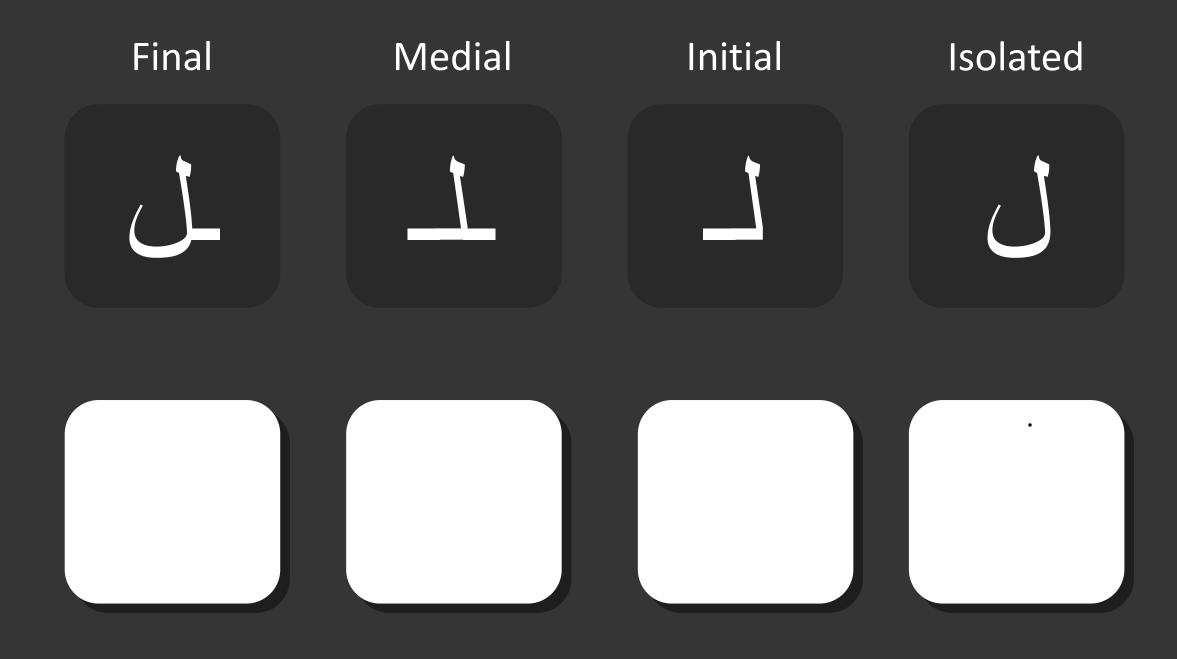

## 10. Raa'





Rolling r, as in Spanish perro.

## 11. Zaay





As in Zebra.

| Father | Abb  | ب    |
|--------|------|------|
| Love   | Hub  | باب  |
| Sea    | Bahr | ثابت |





### Seen family





#### 12. Seen





As in **S**ee.

### 13. Sheen





As in **Sh**e.



# Sad family





### 14. șaad





Similar to the s in Serbia & Sauce.

### 15. Daad





Similar to d in **d**awn with the throat constricted.

## Taa' family





16. ṭaa'





Similar to t in stall with the throat constricted.

## 17. zaad





Approximated with th as in fa**th**er but with the throat constricted

## Ain family





## 18. Ain





### 19. Ghain





As in French Paris.

Faa' family





## 20. Faa'





## 21. Qaaf





# Single letters



#### 22. Kaaf







As in **k**ey.

#### 23. Laam





#### Medial & Final Isolated & Initial





As in **L**emmon.

### 24. Meem







As in memo.

#### 25. Noon







As in noon.

26. Haa'







As in **H**at.

#### 27. Waw



Initial & Isolated Final & Medial



As in word & wash

#### 28. Yaa'







As in **Y**oung, meet.

| Peace | Salam   | سلام  |
|-------|---------|-------|
| Noun  | Ism     | اسم   |
| Man   | Rajul   | رجل   |
| Woman | Imra'ah | امرأة |

#### Challenge:

Write your name in Arabic in the comment section.