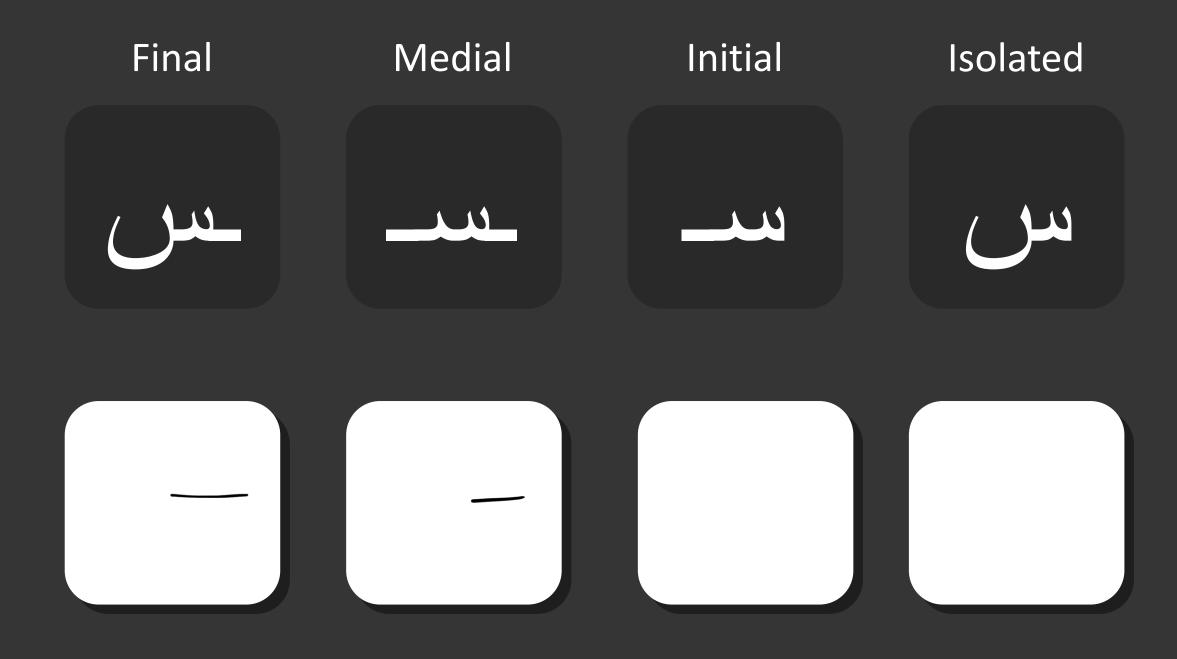

#### Letter forms

Isolated

Only connect to the previous letter

Initial

ادذرزو

Medial

مات

Final

### Seen family

#### 12. Seen

As in **S**ee.