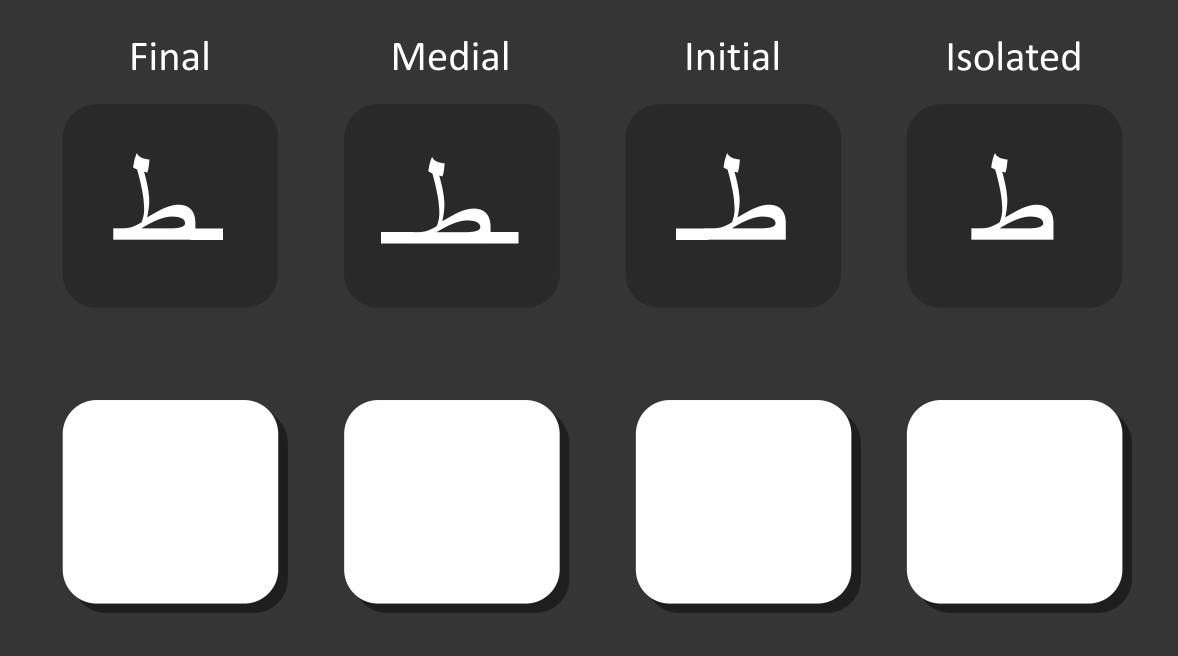

#### Letter forms

Isolated

Only connect to the previous letter

Initial

ادذرزو

Medial

مات

Final