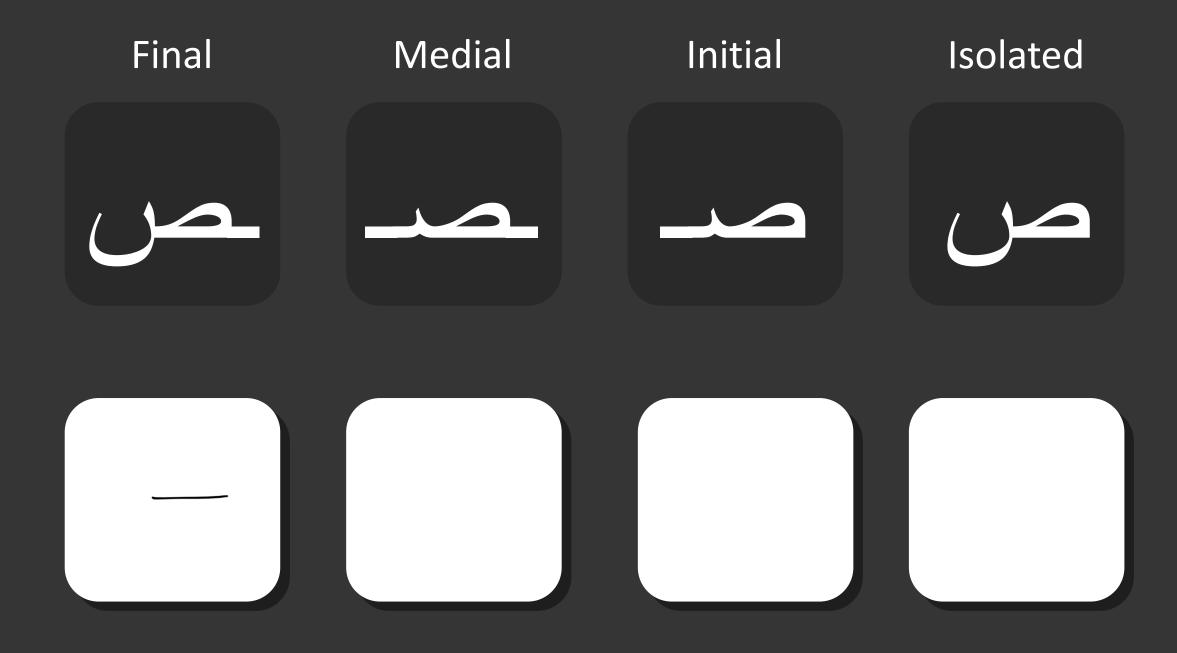

Final & Medial





#### Initial & Isolated





#### Baa' family



#### 2. Baa'





As in **B**read

#### 3. Taa'





As in tomato.

## 4. Thaa'





As in Think.





#### haa' family





#### 5. Jeem





As in gym.

#### 6. haa'





#### 7. Khaa'





As in Bach. (German)



# Daal family



Final & Medial





#### Initial & Isolated





#### 8. Daal





As in **D**ear.

#### 9. Thaal





As in **Th**at & **Th**e.

## Raa' family



Final & Medial





#### Initial & Isolated





## 10. Raa'





Rolling r, as in Spanish perro.

## 11. Zaay





As in Zebra.

| Father | Abb  | ب    |
|--------|------|------|
| Love   | Hub  | باب  |
| Sea    | Bahr | ثابت |





### Seen family





#### 12. Seen





As in **S**ee.

### 13. Sheen





As in **Sh**e.



# Sad family





### 14. șaad





Similar to the s in Serbia & Sauce.

### 15. Daad





Similar to d in **d**awn with the throat constricted.

## Taa' family





16. ṭaa'





Similar to t in stall with the throat constricted.

## 17. zaad





Approximated with th as in fa**th**er but with the throat constricted

## Ain family





## 18. Ain





### 19. Ghain





As in French Paris.

Faa' family





## 20. Faa'





## 21. Qaaf





# Single letters



#### 22. Kaaf







As in **k**ey.

#### 23. Laam





#### Medial & Final Isolated & Initial





As in **L**emmon.

### 24. Meem







As in memo.

#### 25. Noon







As in noon.

26. Haa'







As in **H**at.

#### 27. Waw



Initial & Isolated Final & Medial



As in word & wash

#### 28. Yaa'







As in **Y**oung, meet.

| Peace | Salam