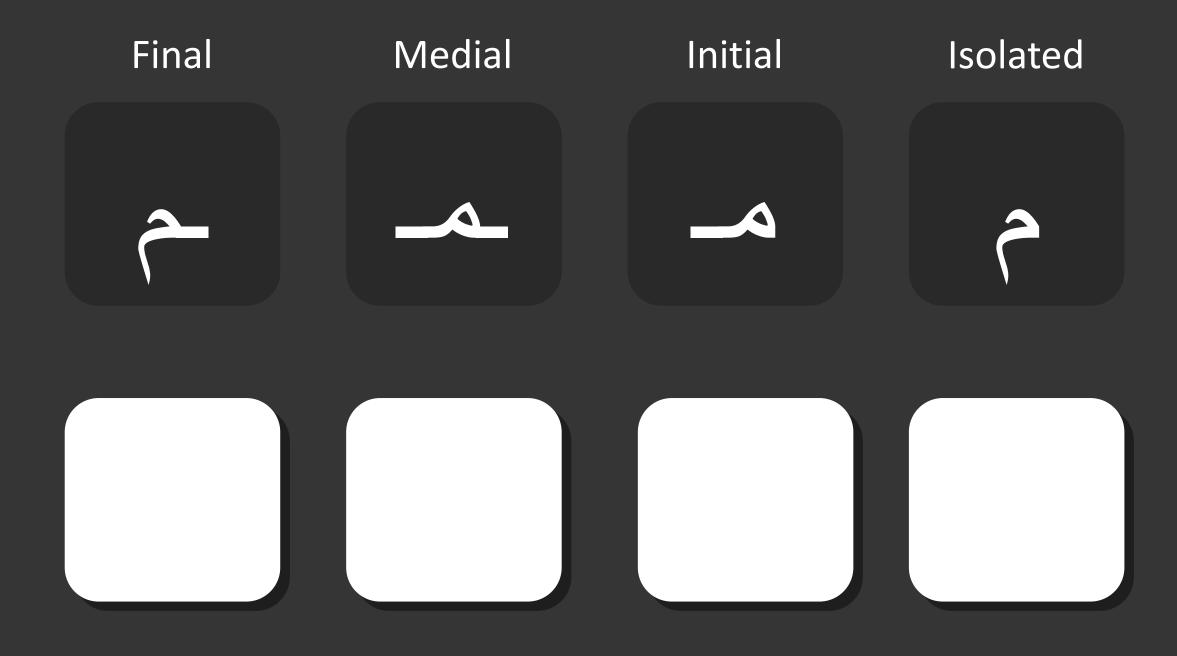

| Father | Abb  | ب    |
|--------|------|------|
| Love   | Hub  | باب  |
| Sea    | Bahr | ثابت |





### Seen family





#### 12. Seen





As in **S**ee.

### 13. Sheen





As in **Sh**e.



# Sad family





### 14. șaad





Similar to the s in Serbia & Sauce.

### 15. Daad





Similar to d in **d**awn with the throat constricted.

## Taa' family





16. ṭaa'





Similar to t in stall with the throat constricted.

## 17. zaad





Approximated with th as in fa**th**er but with the throat constricted

## Ain family





## 18. Ain





### 19. Ghain





As in French Paris.

Faa' family





## 20. Faa'





## 21. Qaaf





# Single letters



#### 22. Kaaf







As in **k**ey.

#### 23. Laam





#### Medial & Final Isolated & Initial





As in **L**emmon.

### 24. Meem







As in memo.

#### 25. Noon







As in noon.

26. Haa'







As in **H**at.

#### 27. Waw



Initial & Isolated Final & Medial



As in word & wash

#### 28. Yaa'







As in **Y**oung, meet.

| Peace | Salam   | سلام  |
|-------|---------|-------|
| Noun  | Ism     | اسم   |
| Man   | Rajul   | رجل   |
| Woman | Imra'ah | امرأة |

#### Challenge:

Write your name in Arabic in the comment section.