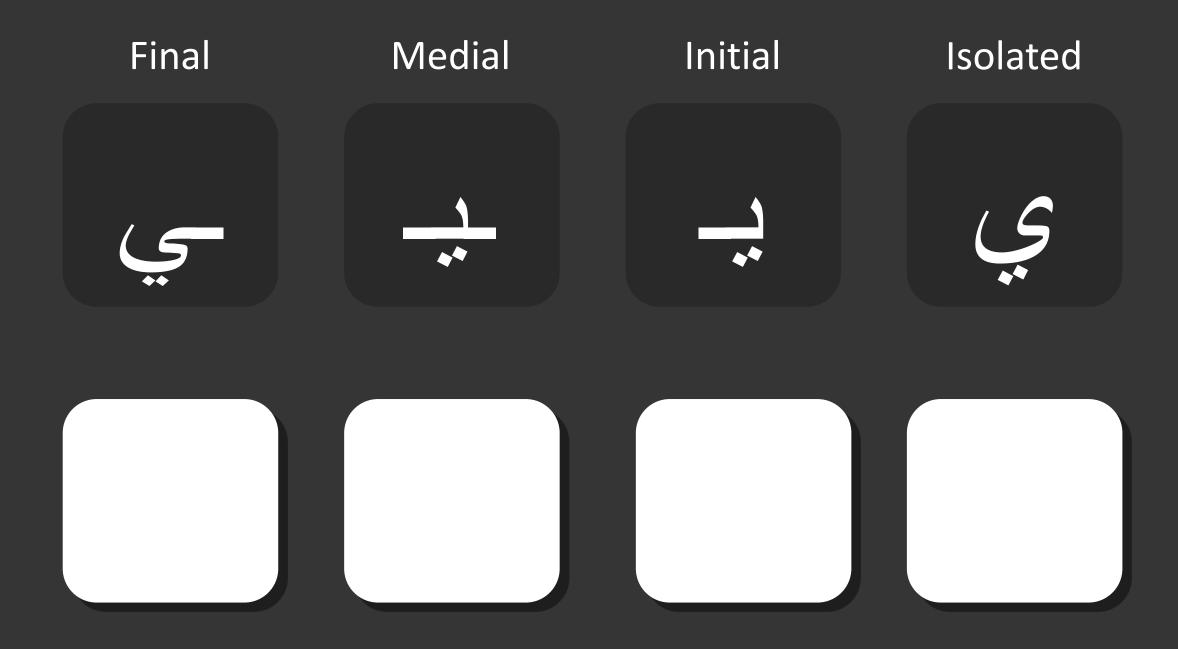

#### 28. Yaa'

As in **Y**oung, meet.

| Peace | Salam   | سلام  |
|-------|---------|-------|
| Noun  | Ism     | اسم   |
| Man   | Rajul   | رجل   |
| Woman | Imra'ah | امرأة |