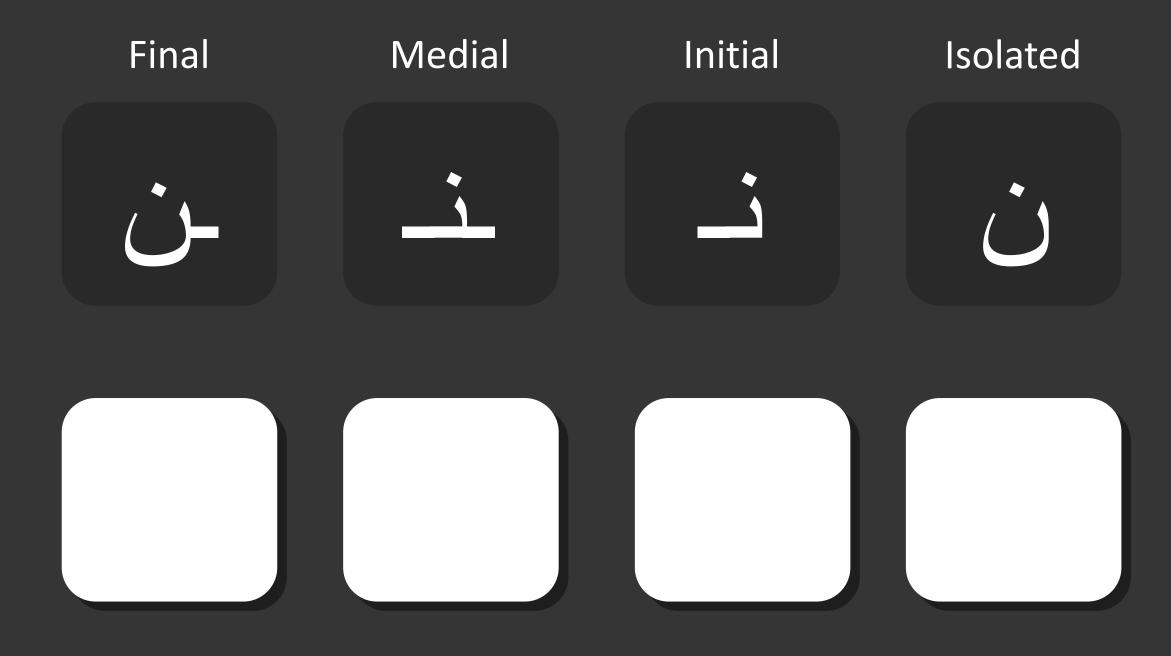

-|------|------|
| Love   | Hub  | باب  |
| Sea    | Bahr | ثابت |





### Seen family





#### 12. Seen





As in **S**ee.

### 13. Sheen





As in **Sh**e.



# Sad family





### 14. șaad





Similar to the s in Serbia & Sauce.

### 15. Daad





Similar to d in **d**awn with the throat constricted.

## Taa' family





16. ṭaa'





Similar to t in stall with the throat constricted.

## 17. zaad





Approximated with th as in fa**th**er but with the throat constricted

## Ain family





## 18. Ain





### 19. Ghain





As in French Paris.

Faa' family





## 20. Faa'





## 21. Qaaf





# Single letters



#### 22. Kaaf







As in **k**ey.

#### 23. Laam





#### Medial & Final Isolated & Initial





As in **L**emmon.

### 24. Meem







As in memo.

#### 25. Noon







As in noon.

26. Haa'







As in **H**at.

#### 27. Waw



Initial & Isolated Final & Medial



As in word & wash

#### 28. Yaa'







As in **Y**oung, meet.

| Peace | Salam   | سلام  |
|-------|---------|-------|
| Noun  | Ism     | اسم   |
| Man   | Rajul   | رجل   |
| Woman | Imra'ah | امرأة |

#### Challenge:

Write your name in Arabic in the comment section.