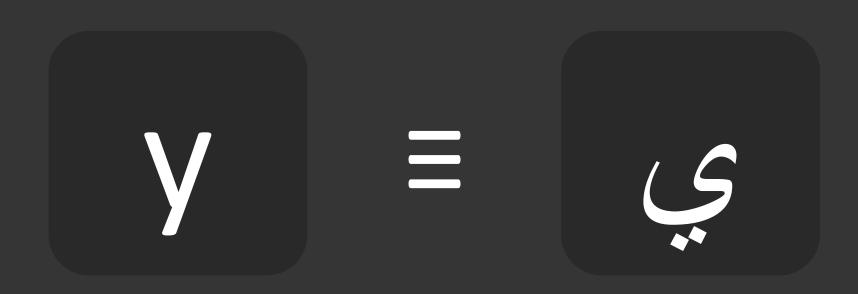

#### 28. Yaa'

As in **Y**oung, meet.

| Peace | Salam   | سلام  |
|-------|---------|-------|
| Noun  | Ism     | اسم   |
| Man   | Rajul   | رجل   |
| Woman | Imra'ah | امرأة |