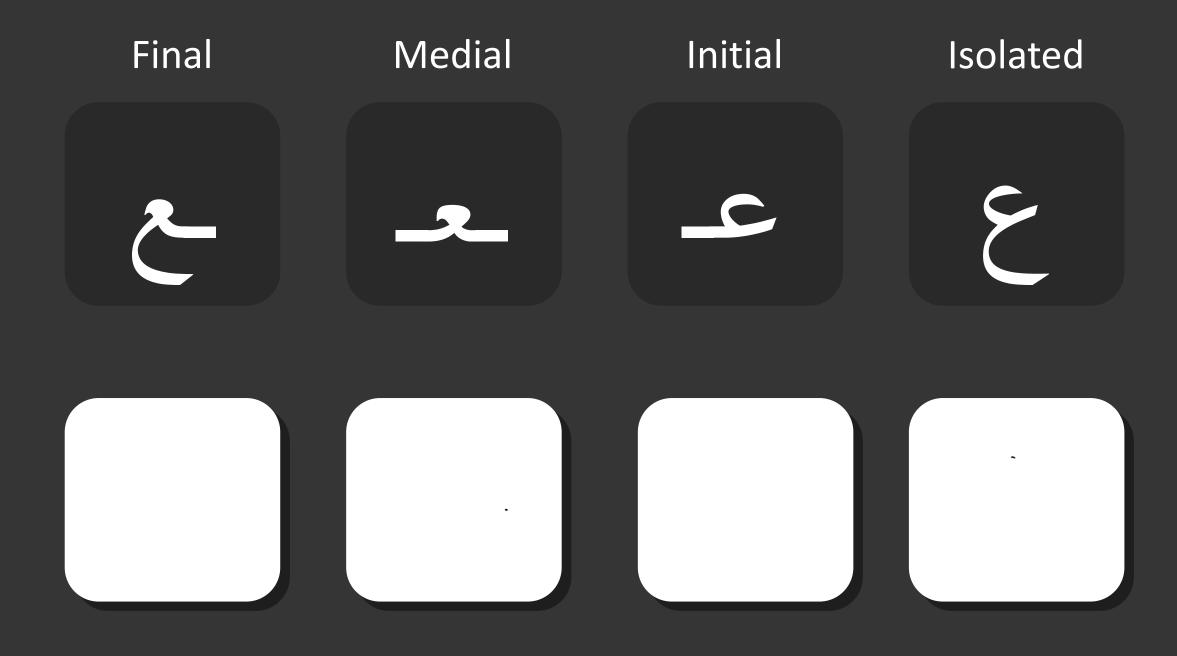

#### Letter forms

Isolated

Only connect to the previous letter

Initial

ادذرزو

Medial

مات

Final

## Ain family

## 18. Ain