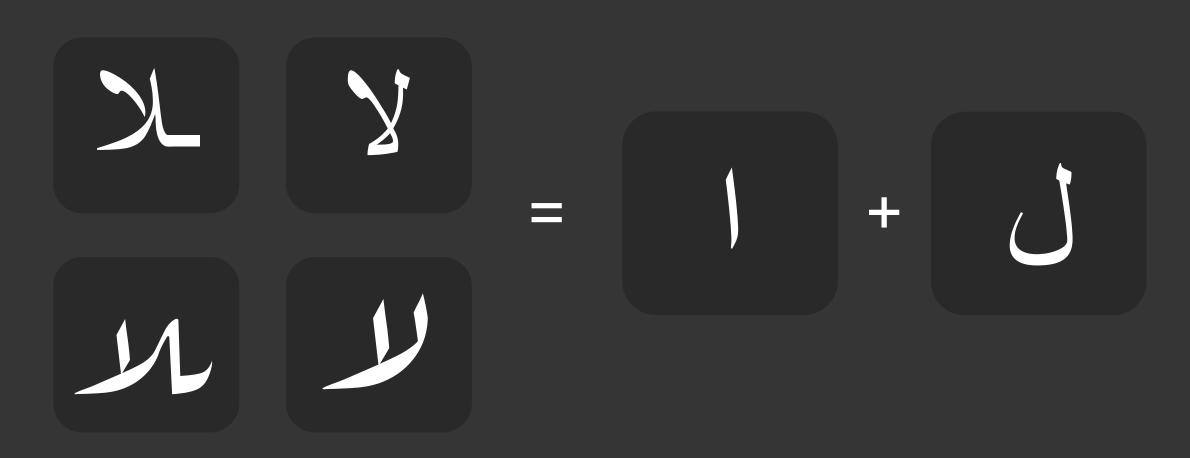

perro.

## 11. Zaay





As in Zebra.

| Father | Abb  | ب    |
|--------|------|------|
| Love   | Hub  | باب  |
| Sea    | Bahr | ثابت |





### Seen family





#### 12. Seen





As in **S**ee.

### 13. Sheen





As in **Sh**e.



# Sad family





### 14. șaad





Similar to the s in Serbia & Sauce.

### 15. Daad





Similar to d in **d**awn with the throat constricted.

## Taa' family





16. ṭaa'





Similar to t in stall with the throat constricted.

## 17. zaad





Approximated with th as in fa**th**er but with the throat constricted

## Ain family





## 18. Ain





### 19. Ghain





As in French Paris.

Faa' family





## 20. Faa'





## 21. Qaaf





# Single letters



#### 22. Kaaf







As in **k**ey.

#### 23. Laam





#### Medial & Final Isolated & Initial





As in **L**emmon.

### 24. Meem







As in memo.

#### 25. Noon







As in noon.

26. Haa'







As in **H**at.

#### 27. Waw



Initial & Isolated Final & Medial



As in word & wash

#### 28. Yaa'







As in **Y**oung, meet.

| Peace | Salam   | سلام  |
|-------|---------|-------|
| Noun  | Ism     | اسم   |
| Man   | Rajul   | رجل   |
| Woman | Imra'ah | امرأة |

#### Challenge:

Write your name in Arabic in the comment section.