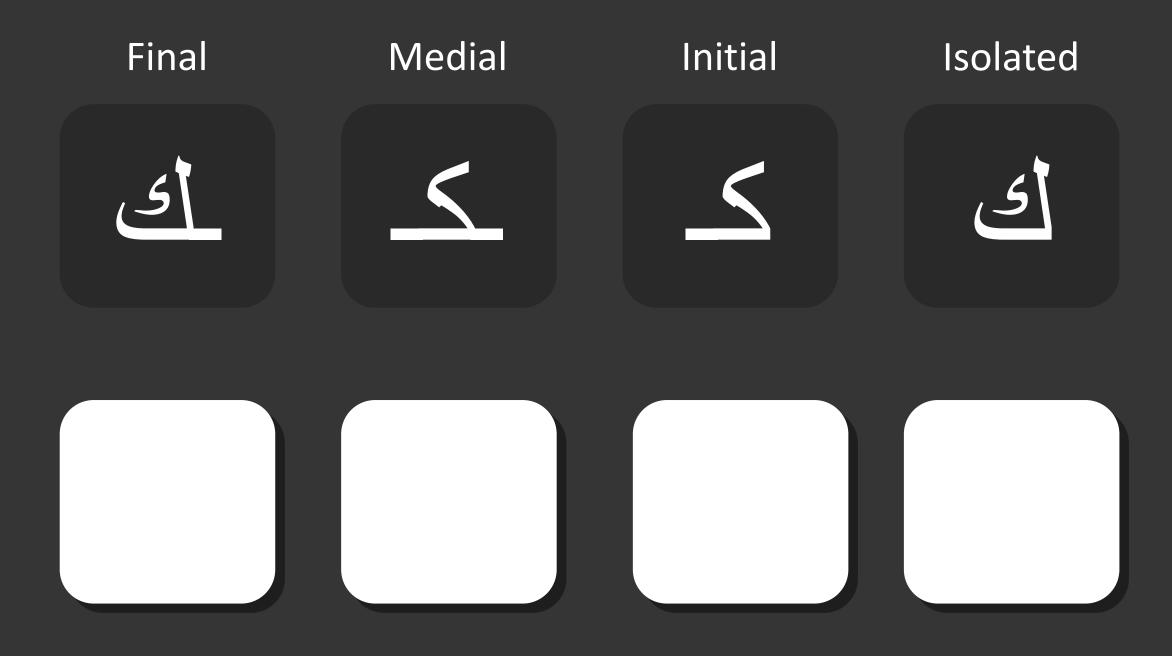

#### Letter forms

Isolated

Only connect to the previous letter

Initial

ادذرزو

Medial

مات

Final

#### 22. Kaaf

As in **k**ey.