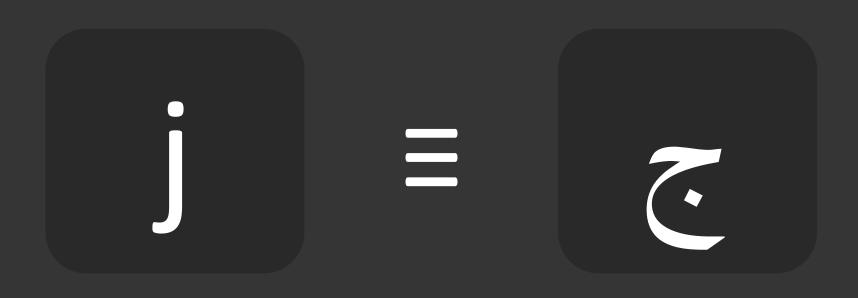

# اللعة العربة

# Arabic Basics: 1. Alphabet

#### Arabic Alphabet



#### Arabic Alphabet



## Writing system



#### Letter forms

Isolated

Only connect to the previous letter

Initial



ادذرزو

Medial



مات



Final

# 1. Alif





As in apple, cat





Final & Medial





#### Initial & Isolated





#### Baa' family



#### 2. Baa'





As in **B**read

#### 3. Taa'





As in tomato.

## 4. Thaa'





As in Think.





#### haa' family





#### 5. Jeem





As in gym.

#### 6. haa'





#### 7. Khaa'





As in Bach. (German)



# Daal family



Final & Medial





#### Initial & Isolated





#### 8. Daal





As in **D**ear.

#### 9. Thaal





As in **Th**at & **Th**e.

## Raa' family



Final & Medial





#### Initial & Isolated





## 10. Raa'





Rolling r, as in Spanish perro.

## 11. Zaay





As in Zebra.

| Father | Abb  | ب    |
|--------|------|------|
| Love   | Hub  | باب  |
| Sea    | Bahr | ثابت |





### Seen family





#### 12. Seen





As in **S**ee.

### 13. Sheen





As in **Sh**e.



# Sad family





### 14. șaad





Similar to the s in Serbia & Sauce.

### 15. Daad





Similar to d in **d**awn with the throat constricted.

## Taa' family





16. ṭaa'





Similar to t in stall with the throat constricted.