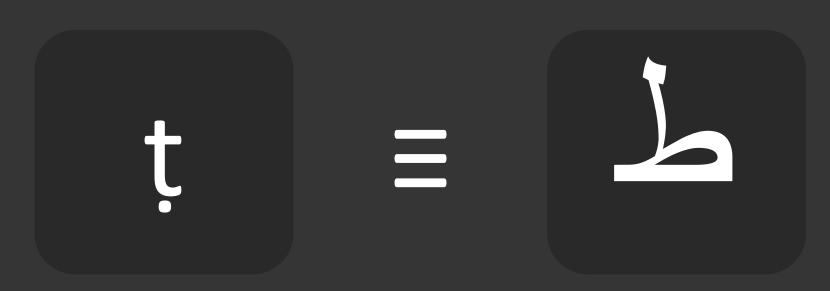

#### 3. Taa'

As in tomato.

## Taa' family

16. ṭaa'

Similar to t in stall with the throat constricted.