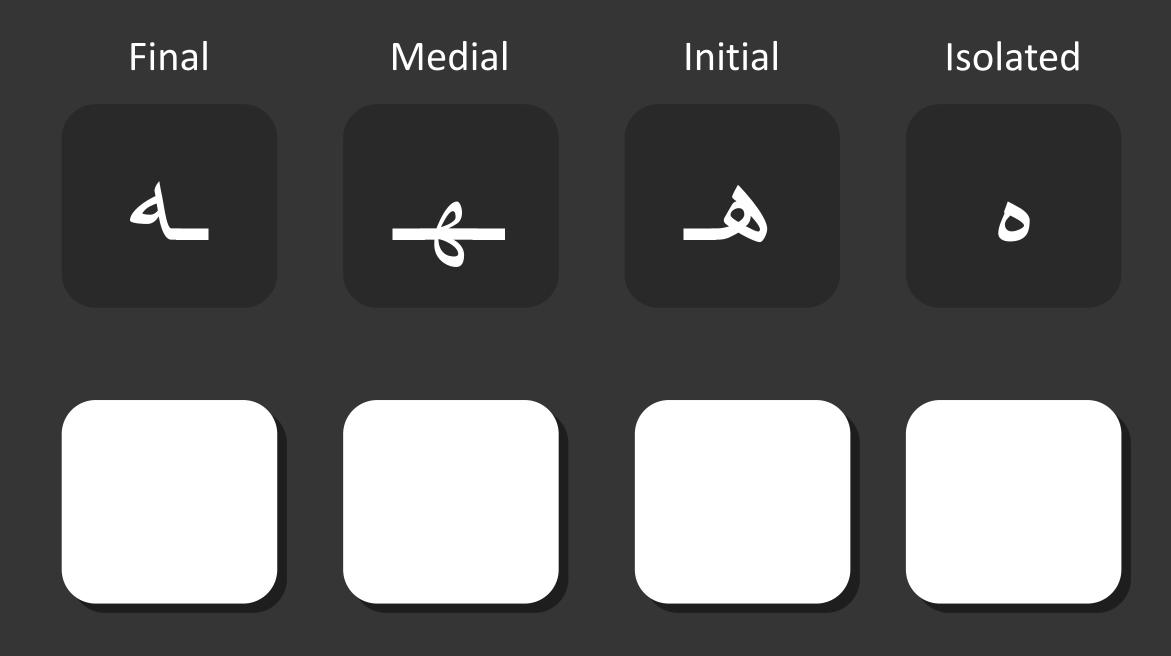

ub  | باب  |
| Sea    | Bahr | ثابت |





### Seen family





#### 12. Seen





As in **S**ee.

### 13. Sheen





As in **Sh**e.



# Sad family





### 14. șaad





Similar to the s in Serbia & Sauce.

### 15. Daad





Similar to d in **d**awn with the throat constricted.

## Taa' family





16. ṭaa'





Similar to t in stall with the throat constricted.

## 17. zaad





Approximated with th as in fa**th**er but with the throat constricted

## Ain family





## 18. Ain





### 19. Ghain





As in French Paris.

Faa' family





## 20. Faa'





## 21. Qaaf





# Single letters



#### 22. Kaaf







As in **k**ey.

#### 23. Laam





#### Medial & Final Isolated & Initial





As in **L**emmon.

### 24. Meem







As in memo.

#### 25. Noon







As in noon.

26. Haa'







As in **H**at.

#### 27. Waw



Initial & Isolated Final & Medial



As in word & wash

#### 28. Yaa'







As in **Y**oung, meet.

| Peace | Salam   | سلام  |
|-------|---------|-------|
| Noun  | Ism     | اسم   |
| Man   | Rajul   | رجل   |
| Woman | Imra'ah | امرأة |

#### Challenge:

Write your name in Arabic in the comment section.