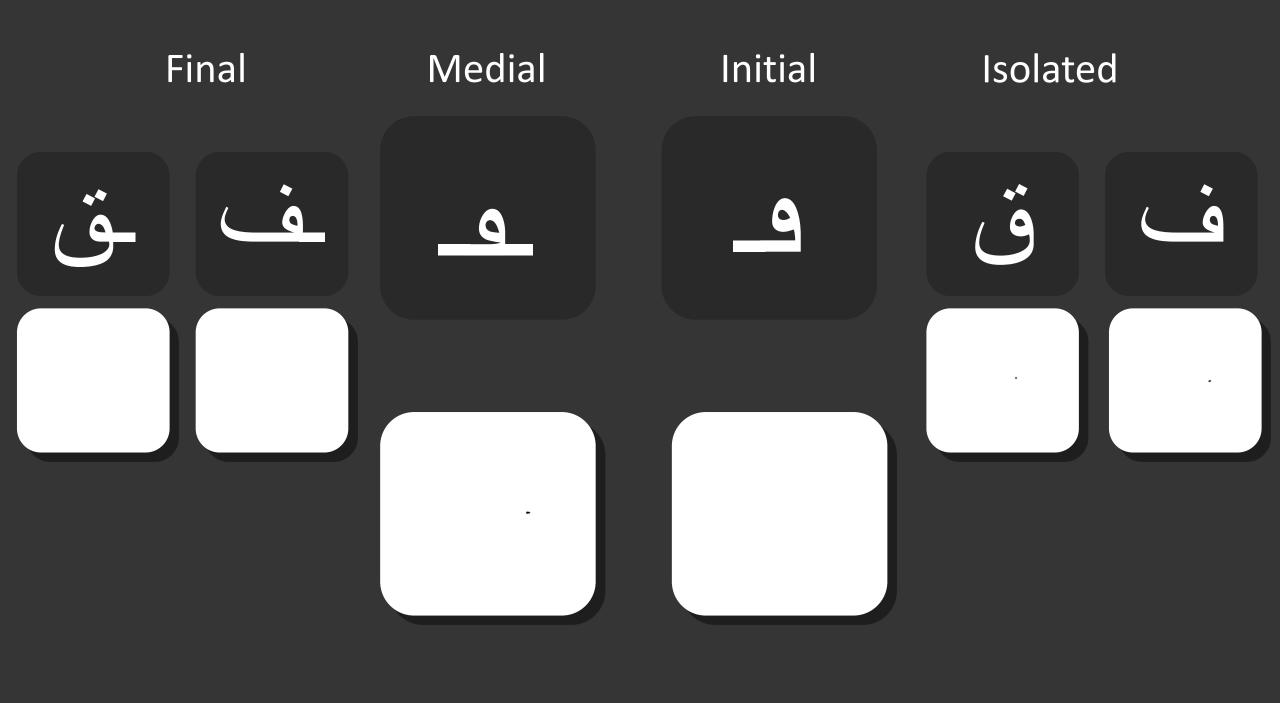

#### Letter forms

Isolated

Only connect to the previous letter

Initial

ادذرزو

Medial

مات

Final

### 19. Ghain

As in French Paris.

Faa' family

## 20. Faa'