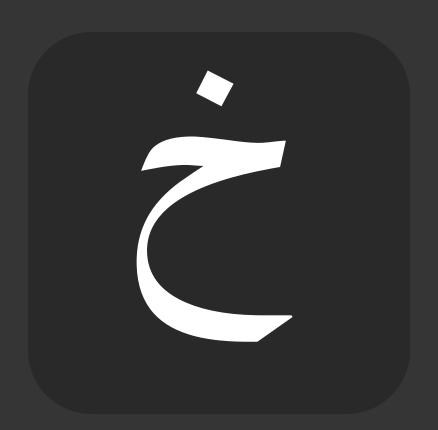

# اللعة العربة

# Arabic Basics: 1. Alphabet

#### Arabic Alphabet



#### Arabic Alphabet



## Writing system



#### Letter forms

Isolated

Only connect to the previous letter

Initial



ادذرزو

Medial



مات



Final

# 1. Alif





As in apple, cat





Final & Medial





#### Initial & Isolated





#### Baa' family



#### 2. Baa'





As in **B**read

#### 3. Taa'





As in tomato.

## 4. Thaa'





As in Think.





#### haa' family





#### 5. Jeem





As in gym.

#### 6. haa'





#### 7. Khaa'





As in Bach. (German)



# Daal family



Final & Medial





#### Initial & Isolated





#### 8. Daal





As in **D**ear.

#### 9. Thaal





As in **Th**at & **Th**e.

## Raa' family



Final & Medial





#### Initial & Isolated





## 10. Raa'





Rolling r, as in Spanish perro.

## 11. Zaay





As in Zebra.

| Father | Abb  | ب    |
|--------|------|------|
| Love   | Hub  | باب  |
| Sea    | Bahr | ثابت |





### Seen family





#### 12. Seen





As in **S**ee.

### 13. Sheen





As in **Sh**e.



# Sad family





### 14. șaad





Similar to the s in Serbia & Sauce.

### 15. Daad





Similar to d in **d**awn with the throat constricted.

## Taa' family





16. ṭaa'





Similar to t in stall with the throat constricted.

## 17. zaad





Approximated with th as in fa*