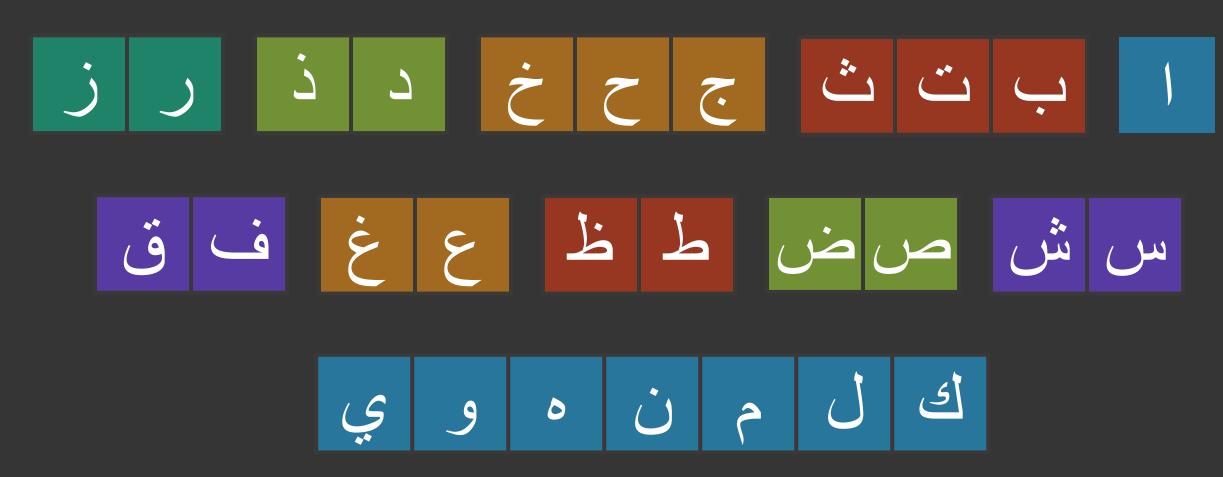

# اللعة العربة

# Arabic Basics: 1. Alphabet

#### Arabic Alphabet



#### Arabic Alphabet



## Writing system



#### Letter forms

Isolated

Only connect to the previous letter

Initial



ادذرزو

Medial



مات



Final

# 1. Alif





As in apple, cat





Final & Medial





#### Initial & Isolated





#### Baa' family



#### 2. Baa'





As in **B**read

#### 3. Taa'





As in tomato.

## 4. Thaa'





As in Think.





#### haa' family





#### 5. Jeem





As in gym.

#### 6. haa'





#### 7. Khaa'





As in Bach. (German)



# Daal family



Final & Medial





#### Initial & Isolated





#### 8. Daal





As in **D**ear.

#### 9. Thaal





As in **Th**at & **Th**e.

## Raa' family



Final & Medial





#### Initial & Isolated





## 10. Raa'





Rolling r, as in Spanish perro.

## 11. Zaay





As in Zebra.

| Father | Abb  | ب    |
|-