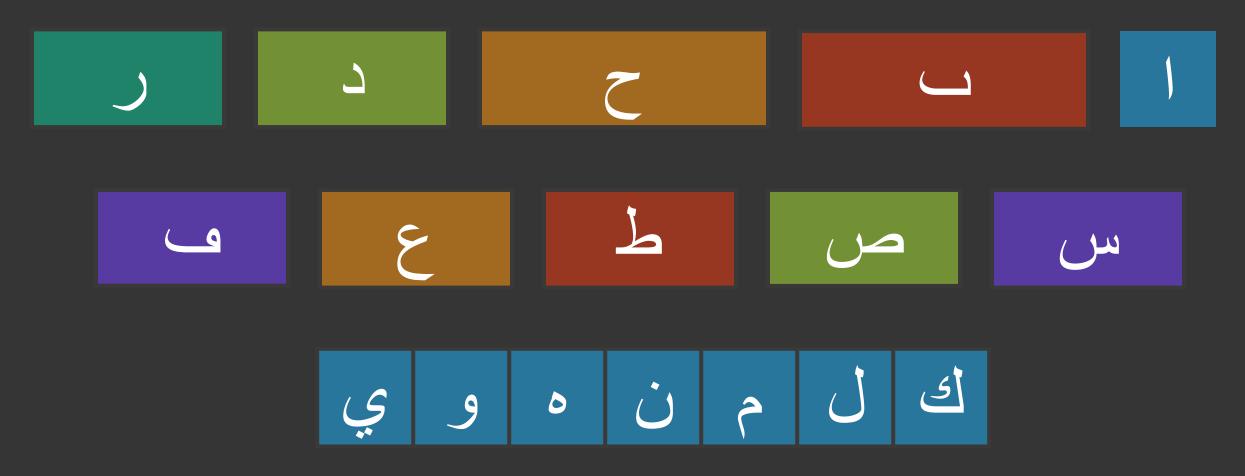

# اللعة العربة

# Arabic Basics: 1. Alphabet

#### Arabic Alphabet



#### Arabic Alphabet



## Writing system



#### Letter forms

Isolated

Only connect to the previous letter

Initial



ادذرزو

Medial



مات



Final

# 1. Alif





As in apple, cat





Final & Medial





#### Initial & Isolated





#### Baa' family



#### 2. Baa'





As in **B**read

#### 3. Taa'





As in tomato.

## 4. Thaa'





As in Think.





#### haa' family





#### 5. Jeem





As in gym.

#### 6. haa'





#### 7. Khaa'





As in Bach. (German)



# Daal family



Final & Medial





#### Initial & Isolated





#### 8. Daal





As in **D**ear.

#### 9. Thaal





As in **Th**at & **Th**e.

## Raa' family



Final & Medial





#### Initial & Isolated





## 10. Raa'





Rolling r, as in Spanish perro.

## 11. Zaay





As in Zebra.

| Father | Abb  | ب    |
|--------|------|------|
|